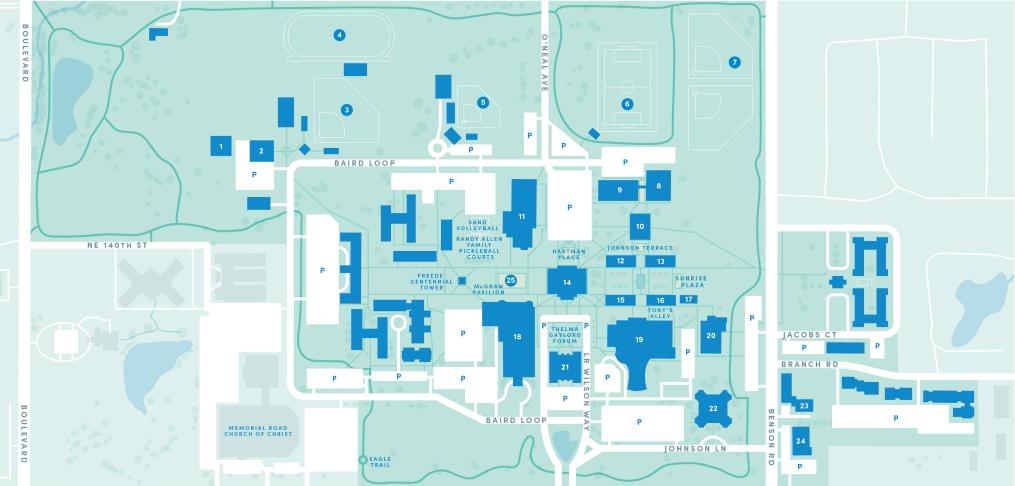

#### ACADEMICS

- 10 Davisson American Heritage Building
- Education
- History & Political Science
- Psychology & Family Science
- 19 Garvey Center
- Art & Design Communication
- Music
- College of Outreach and Innovation
- 20 Harvey Business Hall Business Administration
- Graduate School of Business
- 23 Heritaae Plaza
- Nursing 8 Herold Science Hall
- Biology Natural & Health Sciences
- 14 Mabee Learning Center
- 1st Floor
- Beam Library
- Honors Program
- 2nd Floor

### Archives

- Language & Literature
- Student Success 3rd Floor
- Children's Library
- Library Research
- North Institute
- 8 Noble Science Wing
- 9 Prince Engineering Center
- Engineering
- Computer Science
- Graduate School of Engineering Mathematics
- 13 Vose Hall/Mabee Laboratories
- Baugh Motion Capture Studio Sparks Advanced Visualization Lab
- 21 Williams-Branch Center for Biblical Studies
  - Biblical Studies
  - Center for Global Missions
  - Church Resources
  - Scott Chapel

#### **ADMINISTRATION /OFFICES**

- 15 Administration Hall/Johnson Executive Suites
- President & Executive Offices
- 16 Cogswell-Alexander Hall
- Student Financial Services Help Desk
- Information Technology Services
- Registrar Support Central
- 22 Enterprise Square
- Esports
- 19 Garvey Center
- Box Office • Events Management
- McIntosh Conservatory
- Phillips Welcome Center
- 12 Gaylord Hall
- 1st Floor
  - Advancement • Alumni
  - Graduate Admissions
  - 2nd Floor Admissions

- International Programs 23 Heritage Plaza Business Office Cashier 24 Heritage Village Campus Police • The Christian Chronicle
  - Human Resources 14 Mabee Learning Center - 2nd Floor Career Services Creative Services 17 Residence Life Office

#### STUDENT SERVICES AND

HANGOUTS 18 Gaylord University Center Aquila Grill Bookstore Chick-fil-A Student Life University Dining

- 24 Heritage Village Counseling Center
- Mail Center
- Mercy Clinic
- 14 Mabee Learning Center 2nd Floor Coffee Shop (The Brew)

#### ATHLETICS

6 Soccer Field

**5 Softball Complex** 

4 Vauahn Track

- 3 Baseball Complex 2 David Smith Athletic Center (The Barn) 22 Enterprise Square Esports • Junior Lorentz Golf Center 7 Jackson Family Intramural Fields 11 Payne Athletic Center/Eagles' Nest Randy Allen Family Pickleball Courts Sand Volleyball Courts Swimming Pool • TeamOC
- 21 Thelma Gaylord Forum
- Scott Chapel Freede Centennial Tower
- Hartman Place (Remembrance Area)
- Tony's Alley

# **EVENT VENUES/LANDMARKS**

MEMORIAL RD

SMILING HILL BLVD

- 19 Garvey Center Baugh Auditorium
- Judd Theatre/Adams Recital Hall
- McIntosh Conservatory/Box Office
- 18 Gaylord University Center Gaylord Dining Room
- 25 Lawson Commons
- McGraw Pavillion • Freede Centennial Tower
- 18 Meinders Conference Center Gotcher Dining Room
- 21 Williams-Branch Center for Biblical Studies
- Iohnson Terrace
- Sunrise Plaza